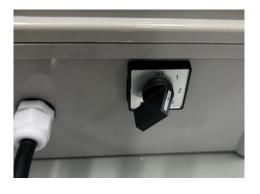

## (9) Adjustment of gears

No Electricity

Heating power of the first gear: 200W

Heating power of the third gear:

120W 80W

Note: The Cold Protection Device is only used in winter, please take it off the rest of the time to avoid rain washing.