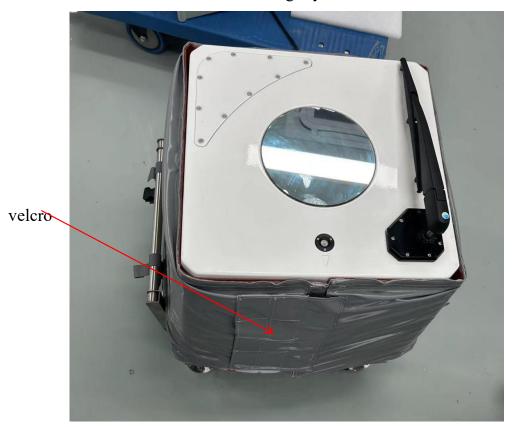

## **Installation Instructions for Cold Protection Device**

(1) Wrap the Cold Protection Device unit around the lidar.

(2) Velcro the insulation blanket tightly.

(3) Place the snow-proof top cover with the logo side facing north.

(4) Install the clips in the same sequence as below.

(5) Ensure that each rubber gasket is tightly fitted to the top cover.

(6) Lock the four snaps of the top cover.

(7) Fix junction box for the Cold Protection Device.