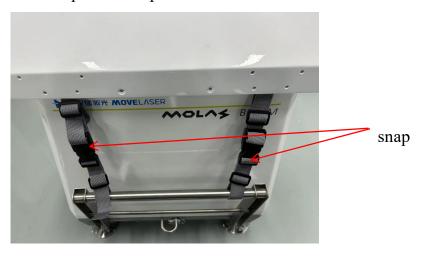

(4) Install the clips in the same sequence as below.

(5) Ensure that each rubber gasket is tightly fitted to the top cover.

(6) Lock the four snaps of the top cover.

(7) Fix junction box for the Cold Protection Device.