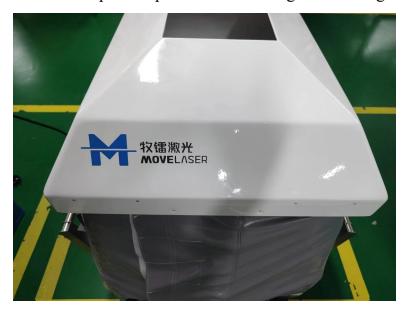

## **Installation Instructions for Cold Protection Device**

(1) Wrap the Cold Protection Device unit around the lidar.

(2) Velcro the insulation blanket tightly.

(3) Place the snow-proof top cover with the logo side facing north.