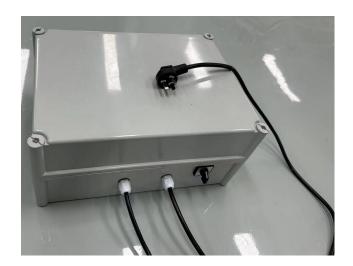

(4) Install the clips in the same sequence as below.

(5) Ensure that each rubber gasket is tightly fitted to the top cover.

(6) Lock the four snaps of the top cover.

(7) Fix junction box for the Cold Protection Device.

## (8) Power connection110V