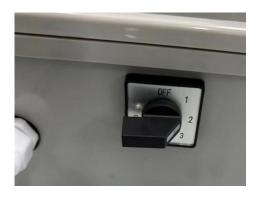

## (9) Adjustment of gears

No Electricity

Heating power of the first gear: 200W

Heating power of the third gear:

120W 80W

Note: The Cold Protection Device is only used in winter, please take it off the rest of the time to avoid rain washing.