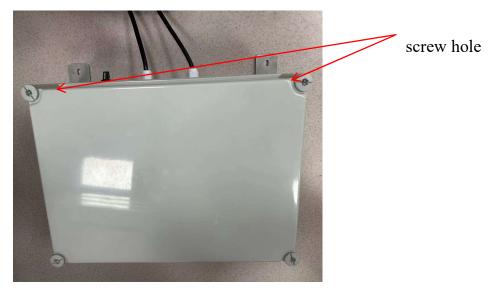

(4) Install the clips in the same sequence as below.

(5) Ensure that each rubber gasket is tightly fitted to the top cover.

(6) Lock the four snaps of the top cover.

(7) Fix junction box for the Cold Protection Device.