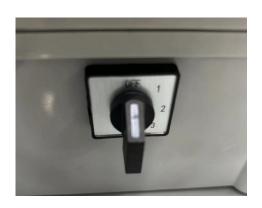

## (9) Adjustment of gears

No Electricity

Heating power of the first gear: 200W

Heating power of the third gear:

120W 80W

Note: The Cold Protection Device is only used in winter, please take it off the rest of the time to avoid rain washing.