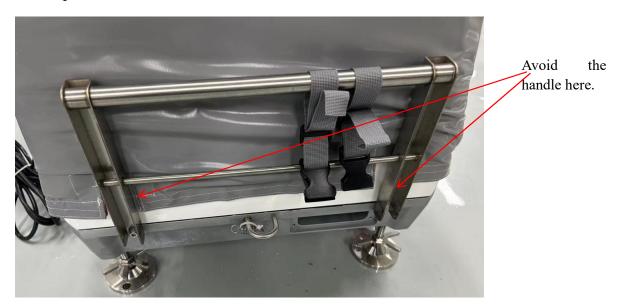

(4) Install the clips in the same sequence as below.

(5) Ensure that each rubber gasket is tightly fitted to the top cover.

(6) Lock the four snaps of the top cover.

(7) Fix junction box for the Cold Protection Device.