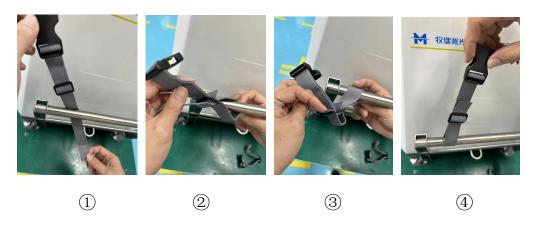

(4) Install the clips in the same sequence as below.

(5) Ensure that each rubber gasket is tightly fitted to the top cover.

(6) Lock the four snaps of the top cover.

(7) Fix junction box for the Cold Protection Device.