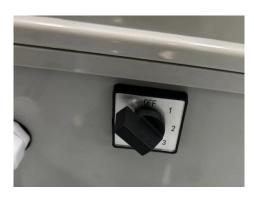

## (9) Adjustment of gears

No Electricity

Heating power of the first gear: 200W

Heating power of the third gear:

120W 80W

Note: The Cold Protection Device is only used in winter, please take it off the rest of the time to avoid rain washing.